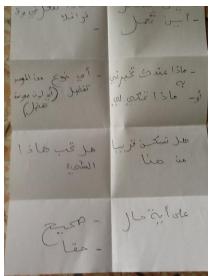

## **Brief Description**

The teacher hands out blank A4 sheets of paper and asks learners to fold them 3 times in order to create 8 rectangles. Learners open the sheets again.

The teacher writes on the blackboard 8 sentences in the foreign language learners are learning, and numbers them . The sentences might be from a dialogue they have previously practiced.

Learners are asked to number each rectangle and write the translation of each sentence into his/her own language in the numbered rectangles according to the order proposed by the teacher. When all the translated sentences have been written down, the teacher cleans the blackboard and asks learners to turn their sheet of paper, to number each rectangle according to the number on the other side of the sheet, and to write on the back of each rectangle the corresponding version in the foreign language they are learning. The teacher monitors and corrects mistakes. Learners cut the sheets into 8 parts which are now flashcards they might keep in an envelope with the title of the dialogue, and exploit in the future for practice and revision.