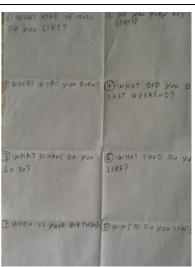

| CHE TIPO DI MUSICA                            | PRATICHI QUALCHE            |
|-----------------------------------------------|-----------------------------|
| TI PIACE ?                                    | SPORT?                      |
| CHE TIPO DI                                   | DOVE SEI                    |
| MUSICA ASCOLTI?                               | NATO/A?                     |
| QUANTO SPESSO<br>VAI AL CINEMA?               | CHE<br>CLASSE<br>FREQUENTI? |
| COSA HAI FATTO<br>LO SORSO<br>FINE SETTIMANA? | CHE TIPO DI<br>LIBRI LEGGI? |